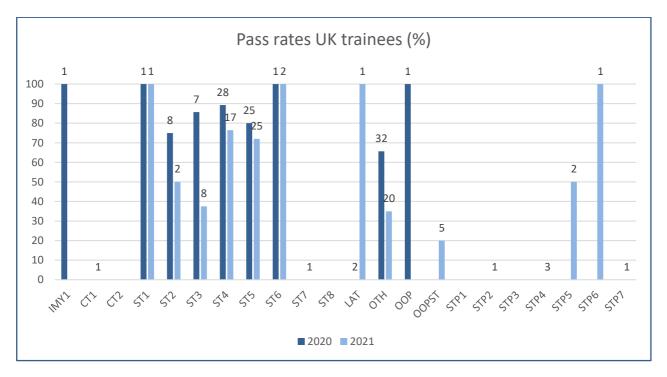

## \* The numbers at the top of the bars are the number of trainees sitting

\* Data labels on chart represent the number of questions per topic