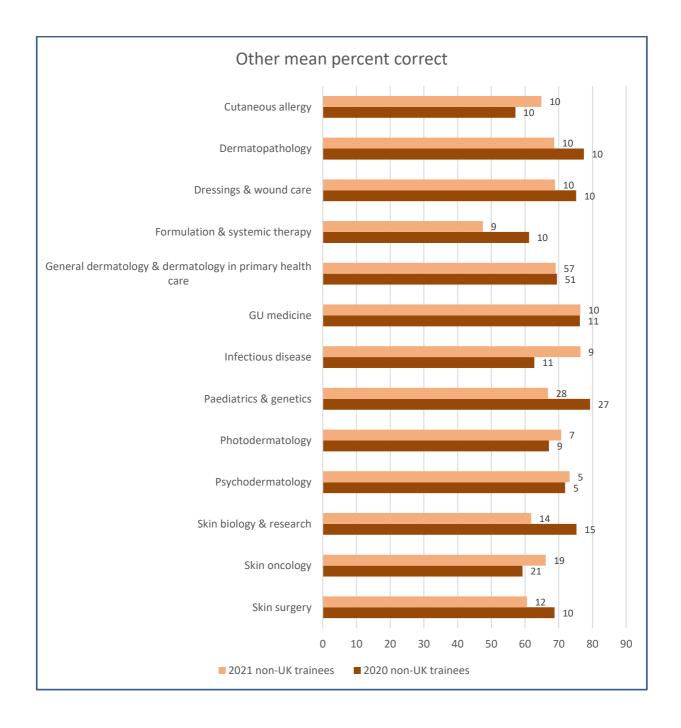

## \* The numbers at the top of the bars are the number of trainees sitting

\* Data labels on chart represent the number of questions per topic