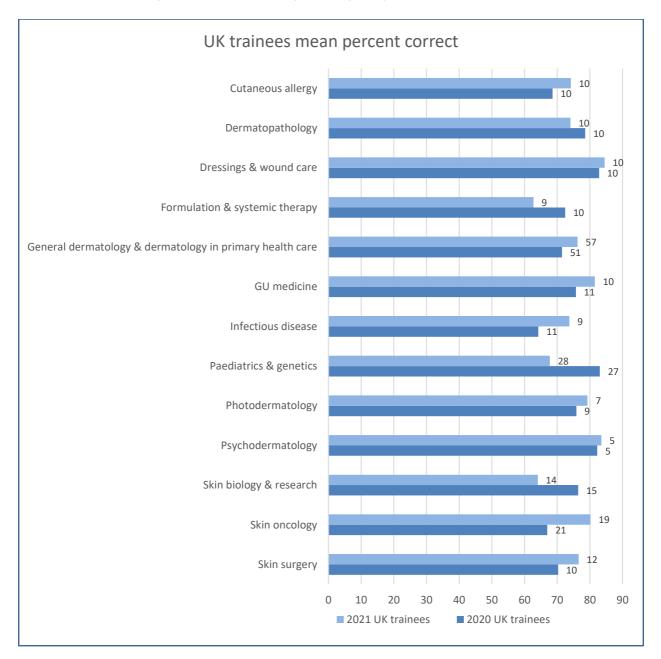

## \* The numbers at the top of the bars are the number of trainees sitting

\* Data labels on chart represent the number of questions per topic